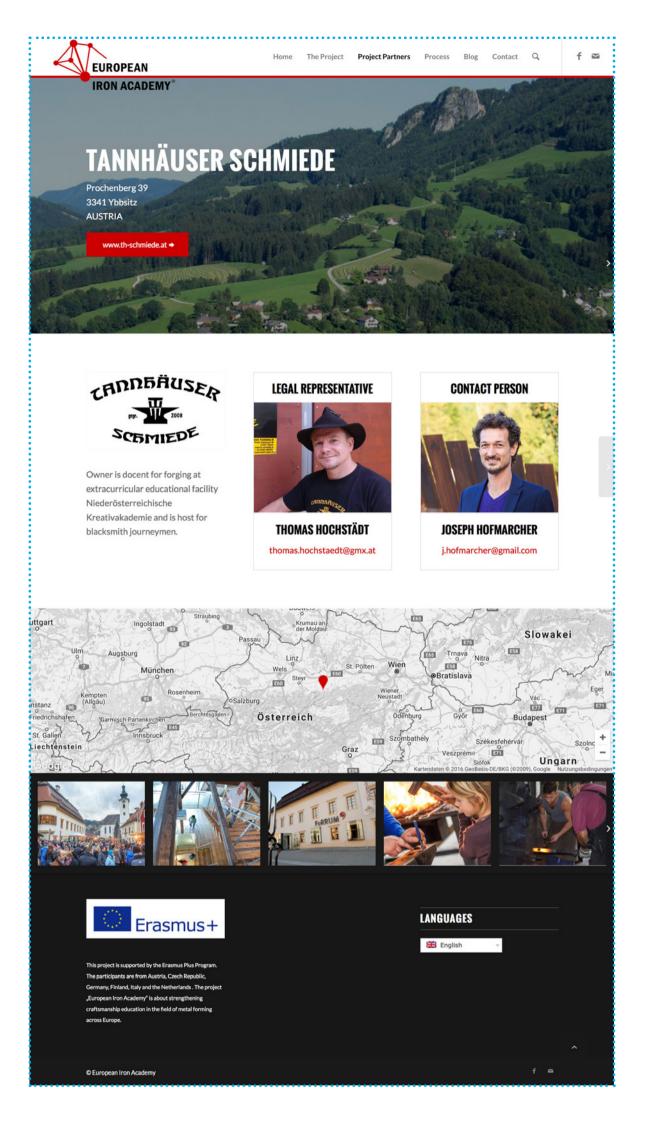

# Website **PORTFOLIO SUBPAGE**

Every project member and every evaluated educational facility receives a portfolio page which includes all data about the selected institution.

RASEKO as project member and educational facility is

represented by
- a principal image foto
- the name of the instituion
- full address

- website-link

- logo of instituution

WEB-CONTENT-EDITING-RESPONSIBILITIES

START PAGE

further management of the start page shall remain within the responsibility of the taskforce "website" (Tannhäuser-Schmiede)

SUBPAGES
Portfolios of project members and educational facilities shall be managed, updated, added, by the responsible project member.

p.e.: Raseko, Fin is responsible for educational facilities from Estonia, Finland, Latvia, Lithuania, Sweden.

legal representative - contact person

- the content according to the so called "Guidelines" in text format.

> alternatively we are working to find a good integrateable system to manage the complex data matrix.

- an interactive map to represent the location

further representative images of the instituion, the

including Erasmus+ Logo (C) European Iron Academy