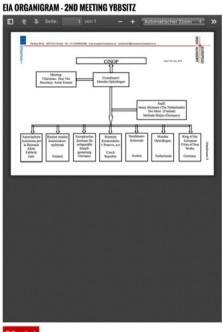

th.
- Meeting 3 in Finland (Oct. 3rd to 5th): beamer-tutorial by Joseph, introducing all editing functions of the website.

I am anytime available for feedback or to answer questions. Just contact me via E-mail: j.hofmarcher@gmail.com

Thank you for your confidence,

Joseph















Website

# **2ND MEETING - YBBSITZ**

EUROPEAN IRON ACADEMY

Lorem ipsum dolor sit amet, consectetuer adipiscing elit. Aenean commodo ligula eget dolor. Aenean massa. Cum sociis natoque penatibus et magnis dis parturient montes, nascetur ridiculus mus.

Donec quam felis, ultricies nec, pellentesque eu, pretium quis, sem. Nulla



#### MINUTES - 2ND MEETING YBBSITZ



#### PRESENTATION - 2ND MEETING YBBSITZ



#### PRESENTATION LIST - 2ND MEETING YBBSITZ



#### SNOWMAN ORGANIGRAM - 2ND MEETING YBBSITZ





## DISTRIBUTION OF HOURS - 2ND MEETING YBBSITZ



#### EIA PP DISSEMINATION - 2ND MEETING YBBSITZ







Tannhäuser-Schmiede
Project member of the European Iron Academy AT-3341 Ybbsitz, Prochenberg 39 Contact person: Joseph Hofmarcher j.hofmarcher@gmail.com

Website Design Design in progress - Screenshots

August 10th, 2016



SUBPAGE "PROCESS, MEETING 2"

Title, place, date
A short description of the major content of the meeting An actual group picture or representative image.

MINUTES INTEGRATED

The minutes per each meeting are integrated as a PDF -> directly readable in the browser, downloadable and printable.



HEADER (WEB-Logo / Navigation-Menu) follows while scrolling down the page

# Website **PORTFOLIO SUBPAGE**

Every project member and every evaluated educational facility rec