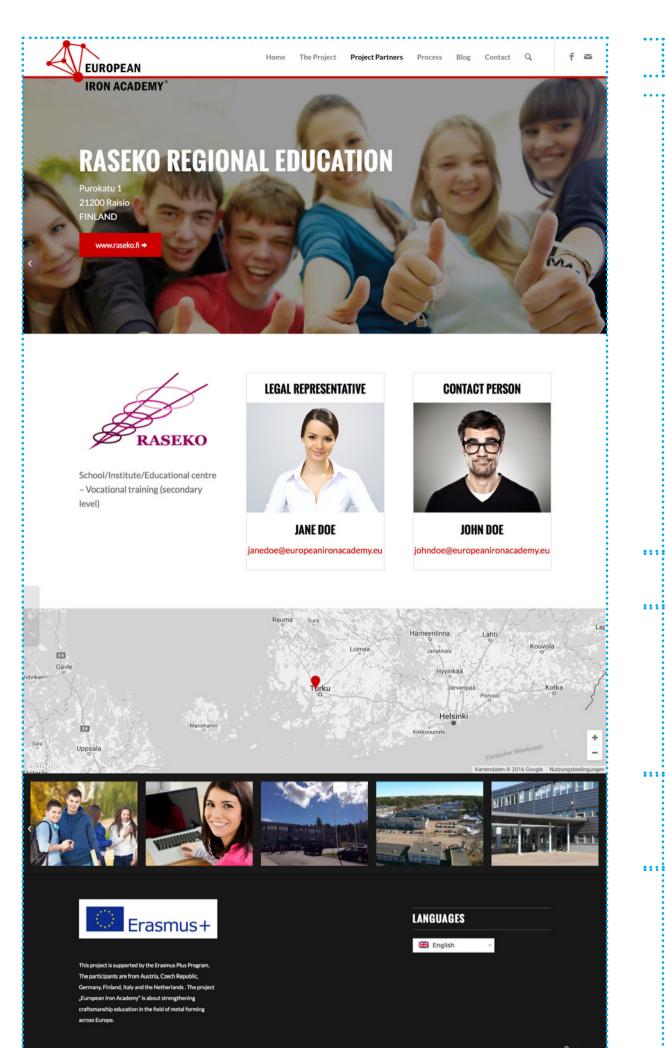

# Website **PORTFOLIO SUBPAGE**

Every project member and every evaluated educational facility receives a portfolio page which includes all data about the selected institution.

RASEKO as project member and educational facility is

represented by
- a principal image foto
- the name of the instituion
- full address

- website-link

- logo of instituution

WEB-CONTENT-EDITING-RESPONSIBILITIES

START PAGE

further management of the start page shall remain within the responsibility of the taskforce "website" (Tannhäuser-Schmiede)

SUBPAGES
Portfolios of project members and educational facilities shall be managed, updated, added, by the responsible project member.

p.e.: Raseko, Fin is responsible for educational facilities from Estonia, Finland, Latvia, Lithuania, Sweden.

legal representative - contact person

- the content according to the so called "Guidelines" in text format.

> alternatively we are working to find a good integrateable system to manage the complex data matrix.

- an interactive map to represent the location

further representative images of the instituion, the

including Erasmus+ Logo (C) European Iron Academy