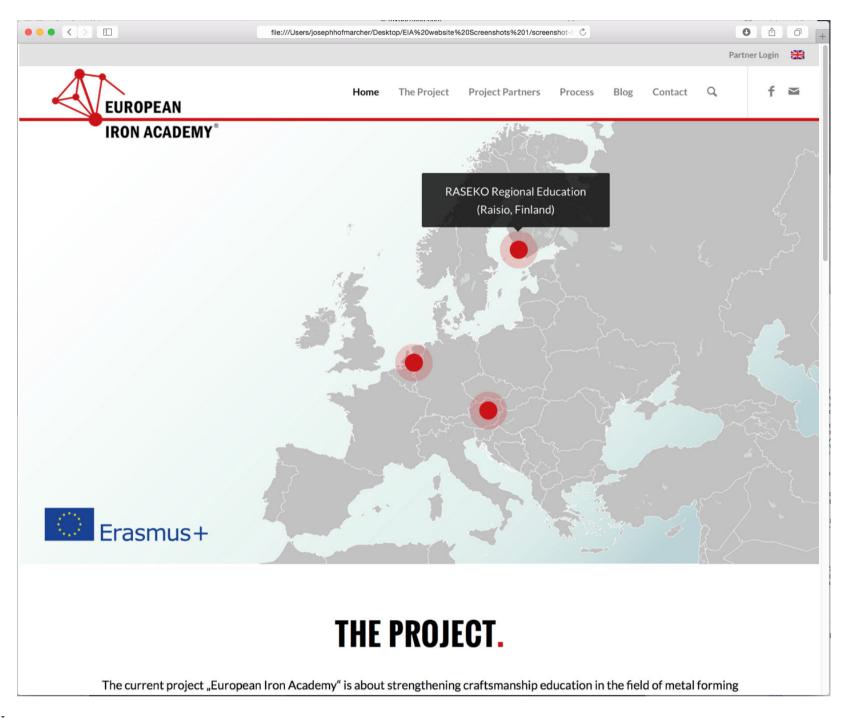

The principal aim of the website is to display the project and the project outputs.

HEADER (WEB-Logo / Navigation-Menu) follows while scrolling down the page

# Website **PORTFOLIO SUBPAGE**

Every project member and every evaluated educational facility receives a portfolio page which includes all data about the selected institution.

RASEKO as project member and educational facility is

represented by
- a principal image foto
- the name of the instituion
- full address

- website-link

- logo of instituution

WEB-CONTENT-EDITING-RESPONSIBILITIES

START PAGE

further management of the start page shall remain within the responsibility of the taskforce "website" (Tannhäuser-Schmiede)

- an interactive map to represent the location

further representative images of the instituion, the

including Erasmus+ Logo (C) European Iron Academy