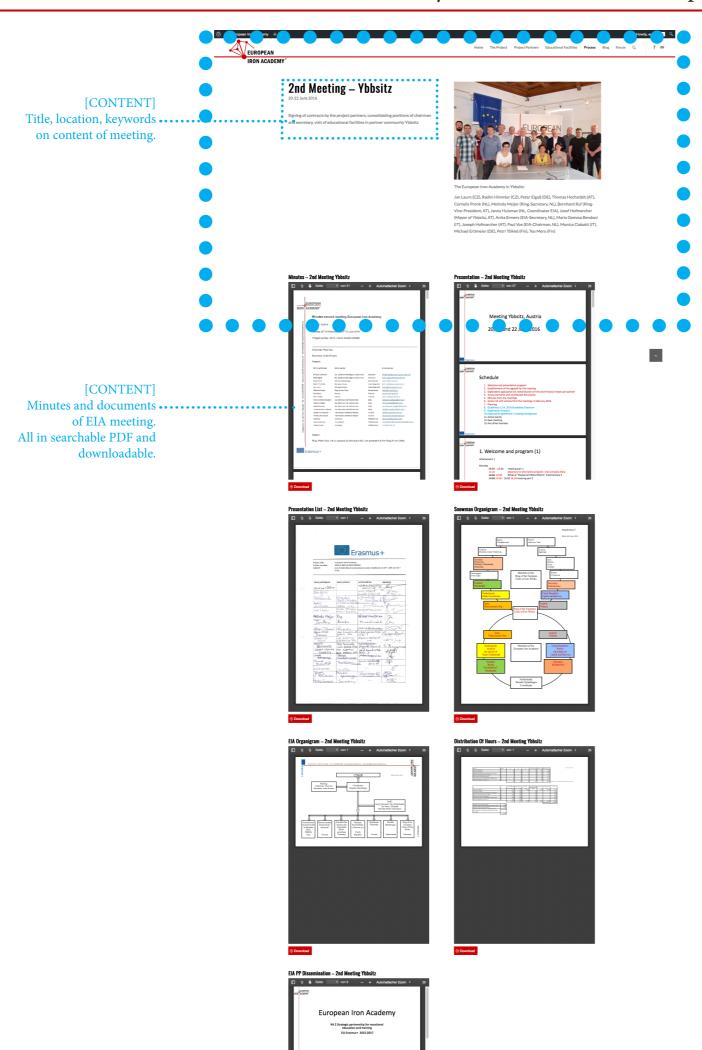

## Hierarchy 3 [PORTFOLIO of example EIA meeting]

Joseph Hofmarcher ~ j.hofmarcher@gmail.com ~ 20170203 Contact Person of Project Partner Tannhäuser-Schmiede, Austria

#### Task: Website-Development

#### Hierarchy 3 [MEETING DOCUMENTATION]

Meeting Porfolio. Example 3rd Meeting in Finland

Meeting Porfolio. Example 3rd Meeting in Austria