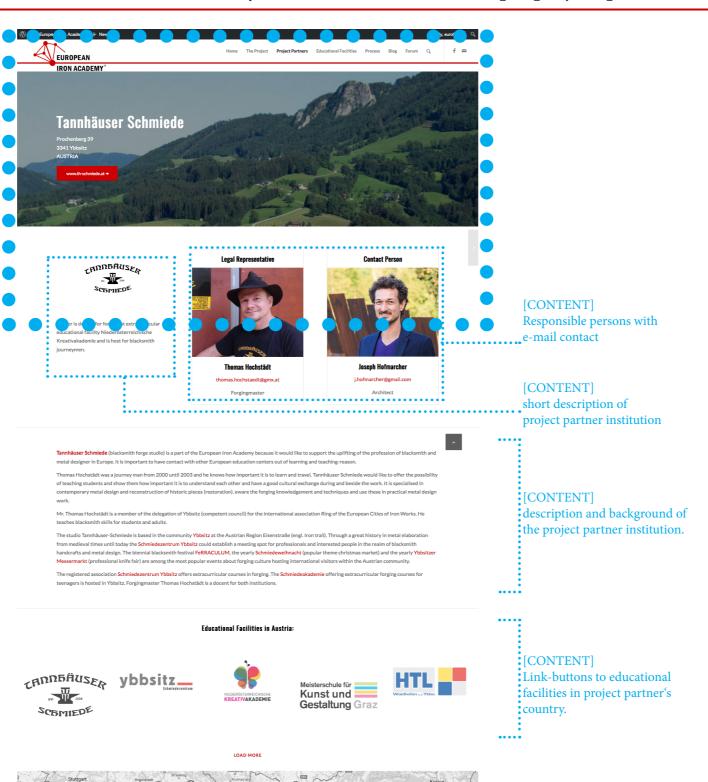

#### Hierarchy 2 [MENU PAGE Project Partners]

Joseph Hofmarcher ~ j.hofmarcher@gmail.com ~ 20170203 Contact Person of Project Partner Tannhäuser-Schmiede, Austria

Task: Website-Development

Project: European Iron Academy Projectnumber: 2015-1-NL01-KA202-008965

[CONTENT] Photography of the project partners in real persons including their names

[LINKS] Link-buttons to the Project-Partner-Portfolios