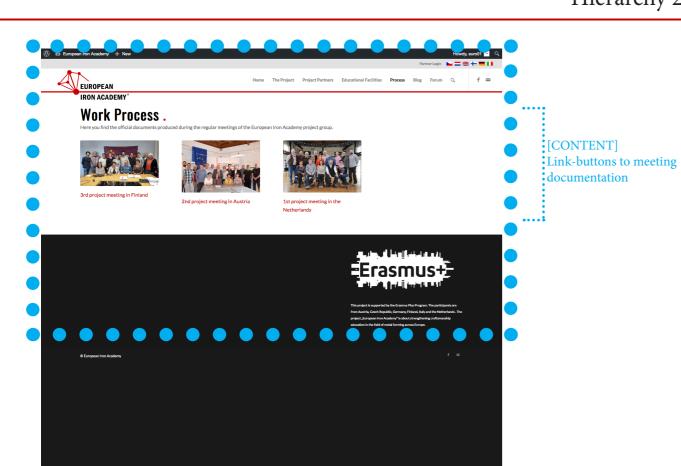

## Hierarchy 2 [MENU PAGE Work Process]

Joseph Hofmarcher ~ j.hofmarcher@gmail.com ~ 20170203 Contact Person of Project Partner Tannhäuser-Schmiede, Austria

Task: Website-Development

Project: European Iron Academy Projectnumber: 2015-1-NL01-KA202-008965

#### Hierarchy 3 [MEETING DOCUMENTATION]

Meeting Porfolio. Example 3rd Meeting in Finland

Meeting Porfolio. Example 3rd Meeting in Austria