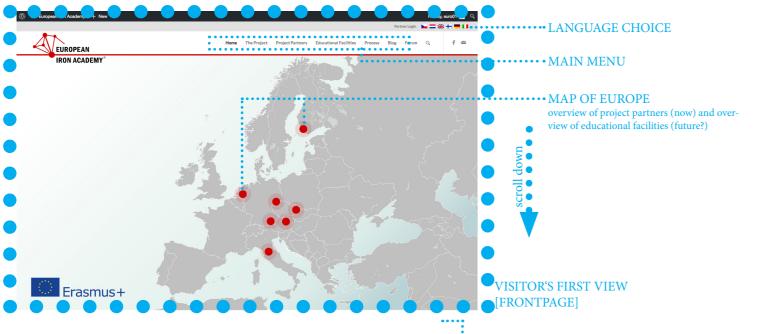

#### Hierarchy 1 [FRONTPAGE]

Joseph Hofmarcher ~ j.hofmarcher@gmail.com ~ 20170203 Contact Person of Project Partner Tannhäuser-Schmiede, Austria

Task: Website-Development

Project: European Iron Academy Projectnumber: 2015-1-NL01-KA202-008965

#### The Project .

#### Hierarchy 2 [MENU PAGES]

The Project. Description of the Erasmus+ Project

Project Partners. Portal to the contact portfolios of the project partners

Educational Facilities. Database of collected educational facilities in forging and metal design

Process. Documentation of the EIA meetings inkluding protocols

Blog. Recent news related to the EIA

links to project partner portfolios