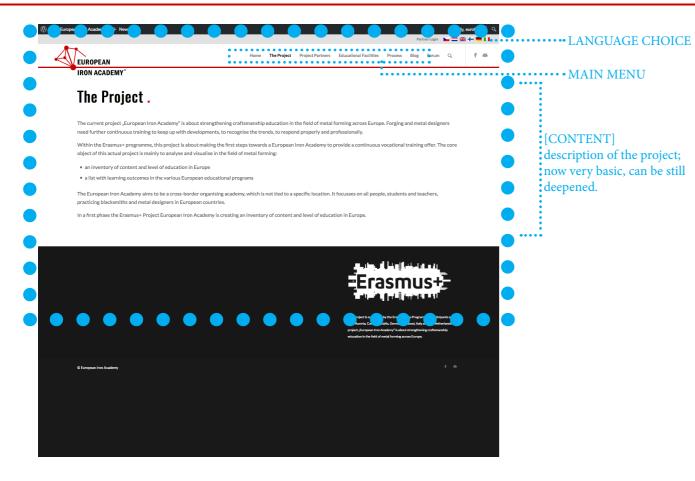

#### The Project .

## Hierarchy 2 [MENU PAGE The Project]

Joseph Hofmarcher ~ j.hofmarcher@gmail.com ~ 20170203 Contact Person of

Project Partner Tannhäuser-Schmiede, Austria

#### Task: Website-Development